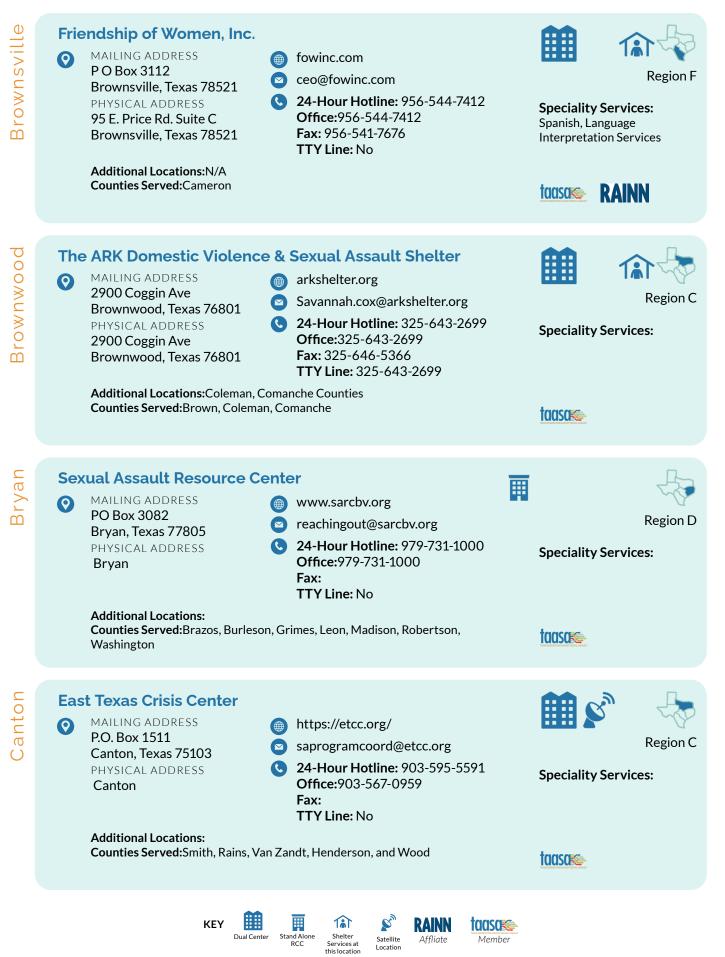

**Cameron** Friendship of Women, Inc.

Camp Safe-T

Carson HUTCHINSON COUNTY CRISIS CENTER, INC Tralee Crisis Center for Women, Inc.

Cass Domestic Violence Prevention

**Castro** Crisis Center of the Plains Deaf Smith County Crisis Center

### **Region F**

Family Crisis Center, Inc./ Rio Grande Friendship of Women, Inc. Serving Children and Adults in Need Southwest Family Life Centers, Inc. The Purple Door Wintergarden Women's Shelter, Inc Women Together Foundation Inc