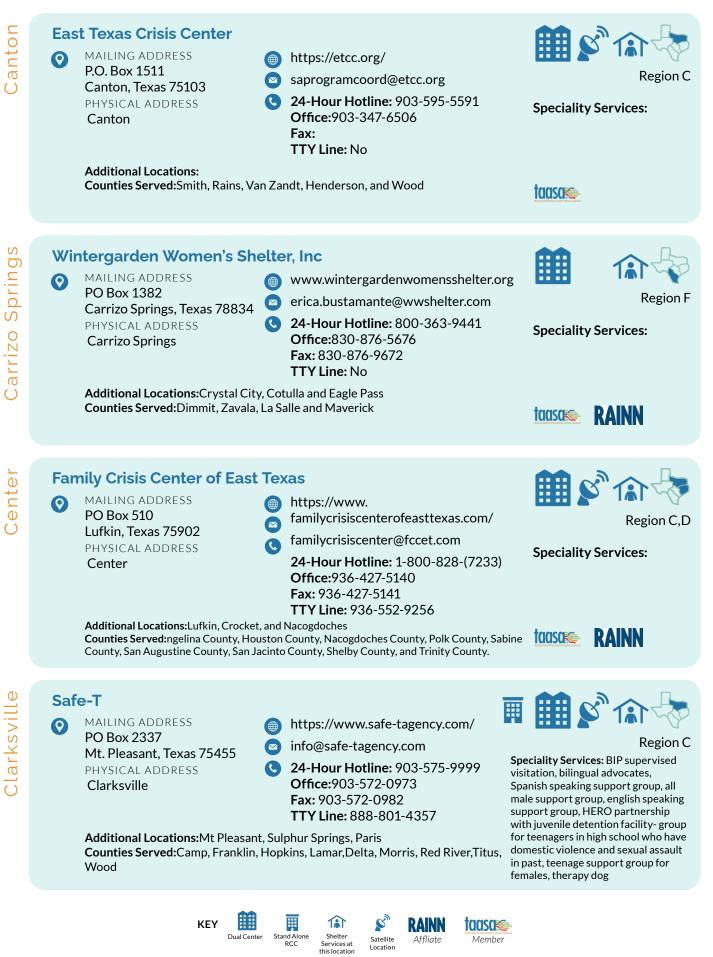

Location

Location

27

28

Location

SAFE-T

- https://www.safe-tagency.com/
- info@safe-tagency.com
  - 24-Hour Hotline: 903-575-9999 Office: Fax: 903-572-0982 TTY Line: 888-801-4357

Additional Locations: Sulphur Spring, Paris, Clarksville Counties Served: Camp, Franklin, Hopkins, Lamar, Delta, Morris, Red River, Titus, Wood

Speciality Services: BIP supervised visitation, bilingual advocates, Spanish speaking support group, all male support group, english speaking support group, HERO partnership with juvenile detention facility- group for teenagers in high school who have domestic violence and sexual assault in past, teenage support group for females, therapy dog

Deaf Smith Deaf Smith County Crisis Center

Delta Safe-T

**Denton** Denton County Friends of the Family

DeWitt Mid-Coast Family Services

Dickens Lubbock Rape Crisis Center dba Voice of Hope

Dimmit Wintergarden Women's Shelter, Inc.

LaSalle Wintergarden Women's Shelter, Inc.

Lavaca Mid-Coast Family Services

Lee

Asian Family Support Services of Austin (AFSSA) Family Crisis Center/Bastrop County Womens Center Leon Sexual Assault Resource Center

Young First Step, Inc.

Zavala Wintergarden Women's Shelter, Inc.

### **Region C**

Abigail's Arms Cooke County Crisis Center Advocacy Center for Crime Victims and Children Aware Central Texas Brighter Tomorrows Crisis Center of Anderson and Cherokee Counties Cross Timbers Family Services Dallas Area Rape Crisis Center Denton County Friends of the Family Domestic Violence Prevention East Texas Crisis Center Eastland County Crisis Center Families in Crisis, Inc. Fannin County Family Crisis Center Fort Bend Women's Center Freedom House GRAYSON COUNTY WOMEN'S CRISIS LINE Hope, Inc.

Hunt County Rape Crisis Center/Crisis Center of Northeast Texas/Hunt County Children's Advocacy Center

Johnson County Family Crisis Center Mission Granbury, Inc. SAFE-T The ARK Domestic Violence & Sexual Assault Shelter THE TURNING POINT (RAPE CRISIS CENTER OF COLLIN COUNTY) The Women's Center of Tarrant County Wise Hope Shelter & Crisis Center Family Crisis Center of East Texas