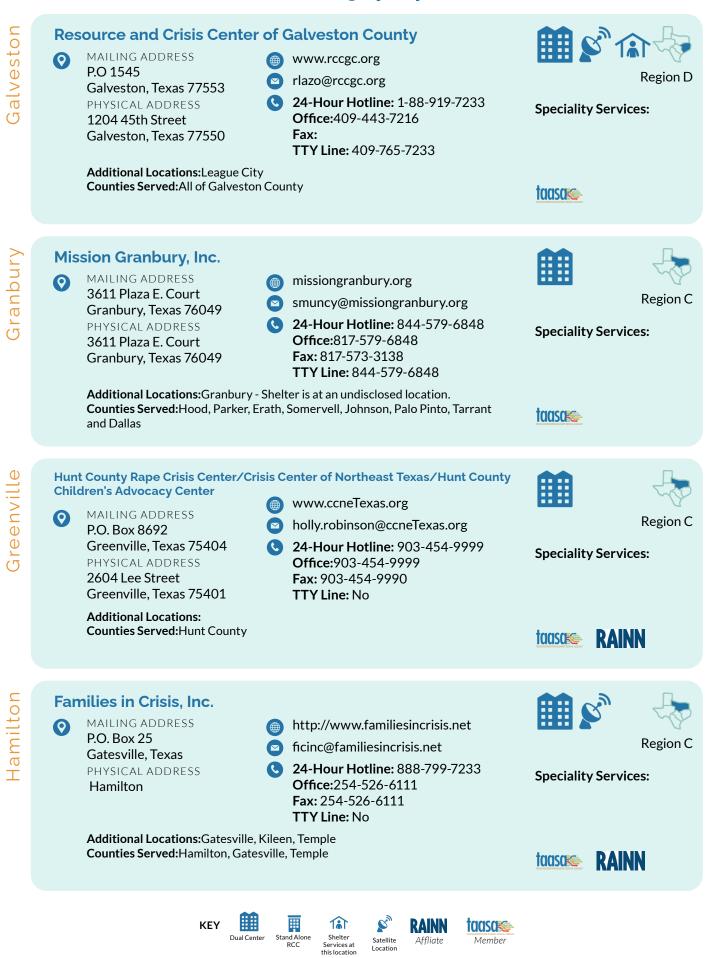

Additional Locations:League City Counties Served:All of Galveston County

- www.rccgc.org
- rlazo@rccgc.org
- 24-Hour Hotline: 409-763-1441
   Office: 409-572-2552
   Fax: 409-572-2553
   TTY Line: No

Region D

Speciality Services:

taasae

### Galveston

Resource and Crisis Center of Galveston County Garza

Lubbock Rape Crisis Center dba Voice of Hope

Gatesville Families In Crisis, Inc.

Gillespie Hill Country Crisis Council

Glasscock VICTIM SERVICES

Howard Lubbock Rape Crisis Center dba Voice of Hope VICTIM SERVICES

Hudspeth Center Against Sexual & Family Violence

Hunt Hunt County Rape Crisis Center/Crisis Center of Northeast Texas/Hunt County Children's Advocacy Center

Hunt County Rape Crisis Center/Crisis Center of Northeast Texas/Hunt County Children's Advocacy Center

Johnson County Family Crisis Center Mission Granbury, Inc. SAFE-T The ARK Domestic Violence & Sexual Assault Shelter THE TURNING POINT (RAPE CRISIS CENTER OF COLLIN COUNTY) The Women's Center of Tarrant County Wise Hope Shelter & Crisis Center Family Crisis Center of East Texas