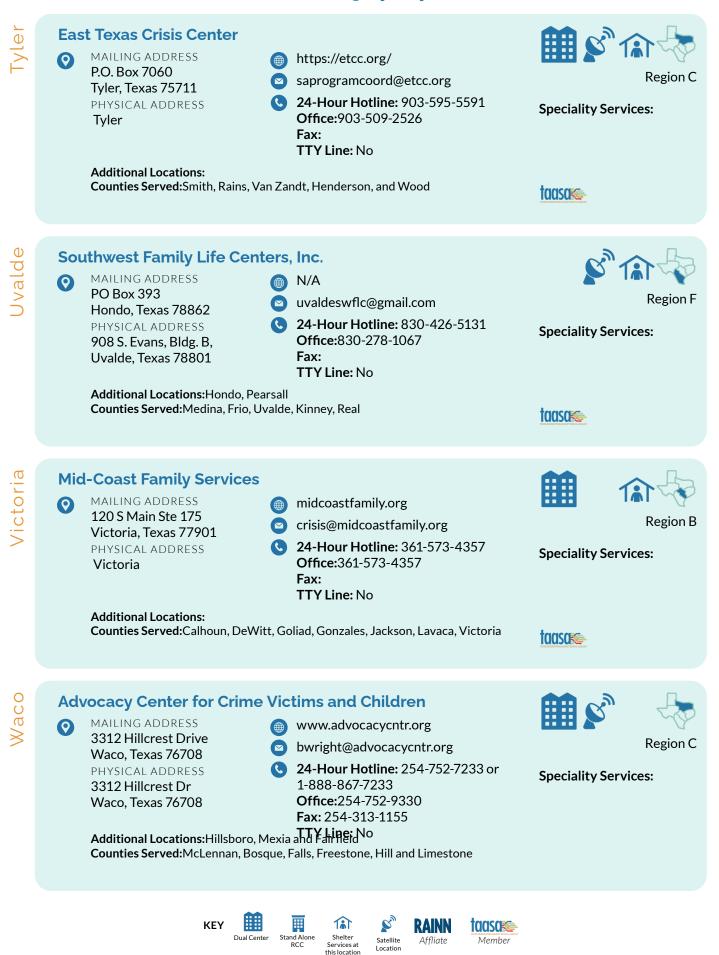

Henderson East Texas Crisis Center

Hidalgo Women Together Foundation Inc

Smith East Texas Crisis Center

Somervell Cross Timbers Family Services Mission Granbury, Inc.

Starr Women Together Foundation Inc

Stephens Noah Project, Inc.

Sterling Open Arms Rape Crisis Center & LGBT+ Services

Van Zandt East Texas Crisis Center

Vega Deaf Smith County Crisis Center

Victoria Mid-Coast Family Services

Walker SAAFE House

Waller Family Ties, Family Resource Services Focusing Families Katy Christian Ministries Crisis Center

Madison Sexual Assault Resource Center

Marion Womens Center of East Texas

Martin Lubbock Rape Crisis Center dba Voice of Hope VICTIM SERVICES

Mason THE HAVEN FAMILY SHELTER

Matagorda Matagorda County Womens Crisis Center Matagorda County Women's Crisis Center, Inc. DBA "The Crisis Center"

Ward Crisis Center of West Texas Lilah Smith Safe House

Washington Focusing Families Sexual Assault Resource Center

Webb Serving Children and Adults in Need

Wharton Matagorda County Women's Crisis Center, Inc. DBA "The Crisis Center"

### **Region C**

Abigail's Arms Cooke County Crisis Center Advocacy Center for Crime Victims and Children Aware Central Texas Brighter Tomorrows Crisis Center of Anderson and Cherokee Counties Cross Timbers Family Services Dallas Area Rape Crisis Center Denton County Friends of the Family Domestic Violence Prevention East Texas Crisis Center Eastland County Crisis Center Families in Crisis, Inc. Fannin County Family Crisis Center Fort Bend Women's Center Freedom House GRAYSON COUNTY WOMEN'S CRISIS LINE Hope, Inc.

### **Region D**

Bay Area Turning Point, Inc. Family Ties, Family Resource Services Family Time Crisis & Counseling Center **Focusing Families** Hardin County Crime Victims Houston Area Women's Center Katy Christian Ministries Crisis Center Matagorda County Women's Crisis Center, Inc. DBA "The Crisis Center" Montgomery County Women's Center Organización Latina Trans in Texas Rape & Suicide Crisis of Southeast Texas, Inc. Resource and Crisis Center of Galveston County **SAAFE** House Sexual Assault Resource Center The Bridge Over Troubled Waters The Montrose Center