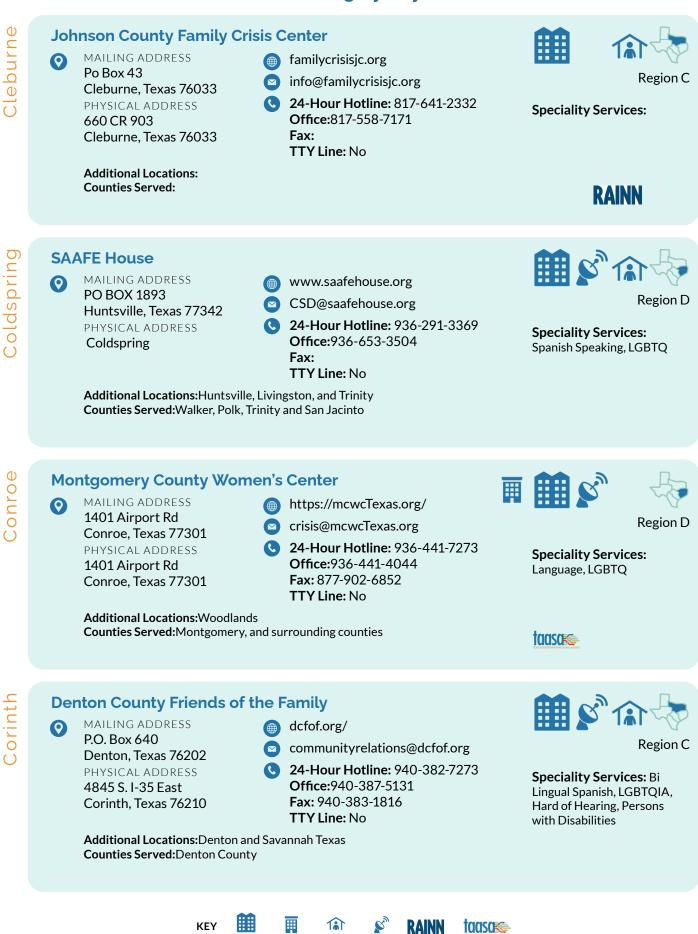

Montague First Step, Inc.

Montgomery Montgomery County Women's Center Montgomery County Womens Shelter

Moore Safe Place Inc

Morris Safe-T

Motley Crisis Center of the Plains

Nacogdoches Family Crisis Center of East Texas

### **Region C**

Abigail's Arms Cooke County Crisis Center Advocacy Center for Crime Victims and Children Aware Central Texas Brighter Tomorrows Crisis Center of Anderson and Cherokee Counties Cross Timbers Family Services Dallas Area Rape Crisis Center Denton County Friends of the Family Domestic Violence Prevention East Texas Crisis Center Eastland County Crisis Center Families in Crisis, Inc. Fannin County Family Crisis Center Fort Bend Women's Center Freedom House GRAYSON COUNTY WOMEN'S CRISIS LINE Hope, Inc.