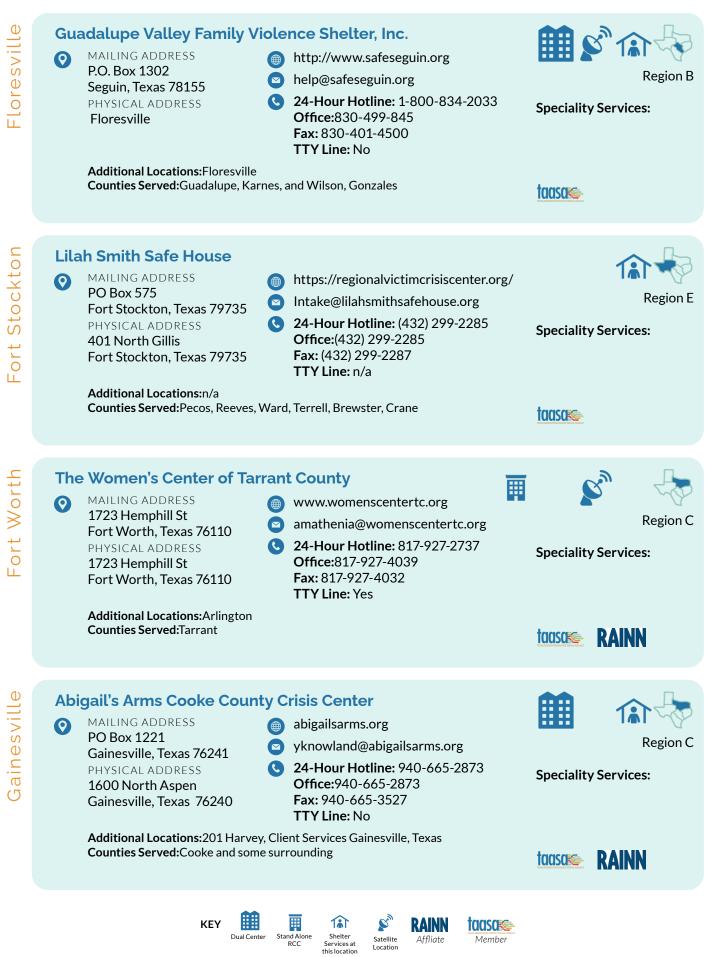

**Speciality Services:** Language, LGBTQ

Additional Locations: Floresville Counties Served: Guadalupe, Karnes, and Wilson, Gonzales

taasa 🍋

KEY Dual Center

PHYSICAL ADDRESS

Seguin

Office:830-372-2781

Fax: 830-401-4500 TTY Line: N/A

> RAINN Affliate

taasa 😻

Member

24-Hour Hotline: 1-800-834-2033

35

Satellite

Location

Affliate

#### Cooke

Abigail's Arms Cooke County Crisis Center GRAYSON COUNTY WOMEN'S CRISIS LINE

**Coryell** Aware Central Texas Families In Crisis, Inc.

Cottle First Step, Inc.

**Crane** Crisis Center of West Texas Lilah Smith Safe House

Goliad Mid-Coast Family Services

Gonzales Guadalupe Valley Family Violence Shelter, Inc. Mid-Coast Family Services

Gray Tralee Crisis Center for Women, Inc.

Grayson GRAYSON COUNTY WOMEN'S CRISIS LINE

Greater Houston are but serve all The Bridge Over Troubled Waters

Gregg Womens Center of East Texas

**Grimes** Focusing Families Sexual Assault Resource Center

Guadalupe Guadalupe Valley Family Violence Shelter, Inc. The Crisis Center of Comal County

Hale

Crisis Center of the Plains Lubbock Rape Crisis Center dba Voice of Hope

**Parker** Freedom House Mission Granbury, Inc.

Parmer Deaf Smith County Crisis Center

**Pecos** Crisis Center of West Texas Family Crisis Center of the Big Bend Lilah Smith Safe House

**Polk** Family Crisis Center of East Texas Family Time Crisis & Counseling Center SAAFE House

Williamson Williamson County Crisis Center d\b\a Hope Alliance

Wilson Guadalupe Valley Family Violence Shelter, Inc.

Winkler Crisis Center of West Texas

Wood East Texas Crisis Center Safe-T

Yoakum Lubbock Rape Crisis Center dba Voice of Hope