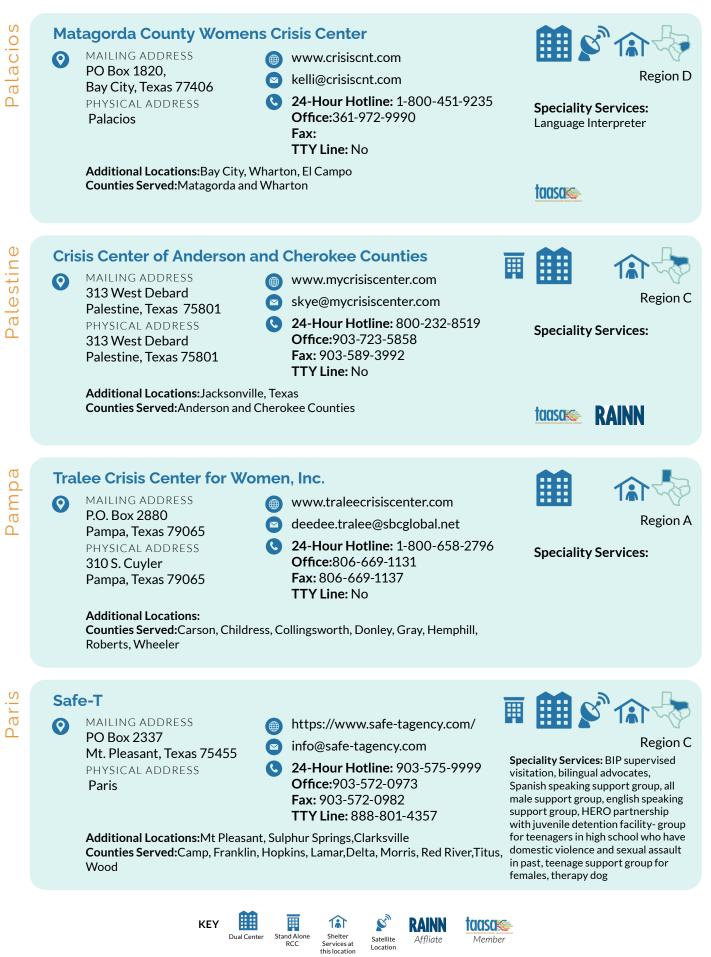

Location

Location

27

28

Location

SAFE-T

- https://www.safe-tagency.com/
- info@safe-tagency.com
  - 24-Hour Hotline: 903-575-9999 Office: Fax: 903-572-0982 TTY Line: 888-801-4357

Additional Locations: Sulphur Spring, Paris, Clarksville Counties Served: Camp, Franklin, Hopkins, Lamar, Delta, Morris, Red River, Titus, Wood

Speciality Services: BIP supervised visitation, bilingual advocates, Spanish speaking support group, all male support group, english speaking support group, HERO partnership with juvenile detention facility- group for teenagers in high school who have domestic violence and sexual assault in past, teenage support group for females, therapy dog