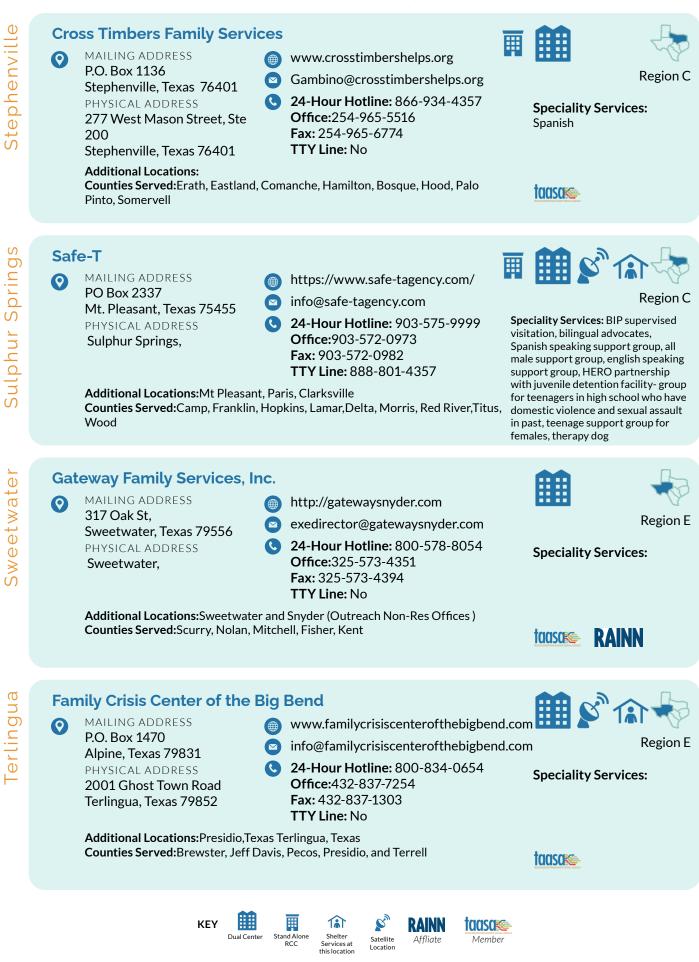

Location

Location

27

28

Location

SAFE-T

- https://www.safe-tagency.com/
- info@safe-tagency.com
  - 24-Hour Hotline: 903-575-9999 Office: Fax: 903-572-0982 TTY Line: 888-801-4357

Additional Locations: Sulphur Spring, Paris, Clarksville Counties Served: Camp, Franklin, Hopkins, Lamar, Delta, Morris, Red River, Titus, Wood

Speciality Services: BIP supervised visitation, bilingual advocates, Spanish speaking support group, all male support group, english speaking support group, HERO partnership with juvenile detention facility- group for teenagers in high school who have domestic violence and sexual assault in past, teenage support group for females, therapy dog

**S** 12

**Speciality Services:** 